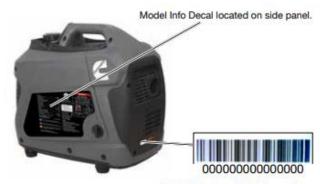

## Where to find serial number:

Serial Number which is located on bottom of muffler cover.